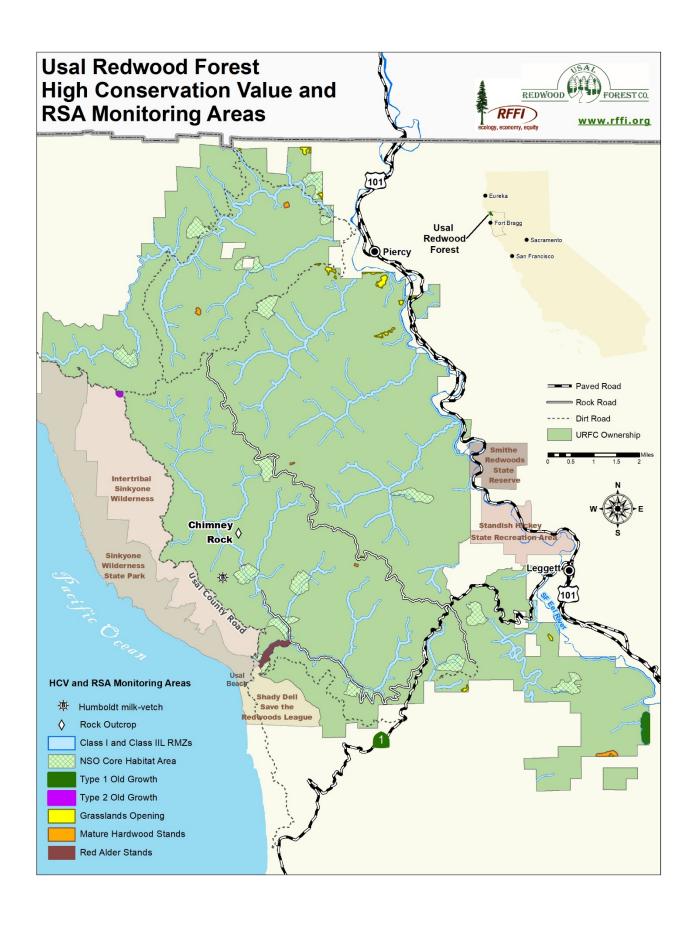

## 2018 High Conservation Value (HCV) and Representative Sample Area (RSA) Monitoring

|                                  | Classification:<br>HCVF or RSA | Acres | 2018 Monitoring Results                                                        |
|----------------------------------|--------------------------------|-------|--------------------------------------------------------------------------------|
| Type 1 Old Growth                | HCV1                           | 60    | No change.                                                                     |
| Type 2 Old Growth                | HCV*                           | 22    | No change.                                                                     |
| Grassland Openings               | RSA                            | 90    | No change.                                                                     |
| Humboldt milk-vetch              | HCV3                           | 0.25  | No change.                                                                     |
| Class I and Class II L RMZs      | HCV1,4                         | 3276  | No change.                                                                     |
| Mature Hardwood Stands           | RSA                            | 50    | No change.                                                                     |
| Significant Archaeological Sites | HCV6                           |       | No change.                                                                     |
| NSO Core Habitat                 | HCV1                           | 1433  | Small change in acreage summary due to minor correction of habitat boundaries. |
| Red Alder Stands                 | RSA                            | 76    | No change.                                                                     |
| Rocky Outcrops (Chimney<br>Rock) | RSA                            | 12    | No change.                                                                     |

<sup>\*</sup>These areas are not large enough to meet the FSC definition of Type 2 OG.